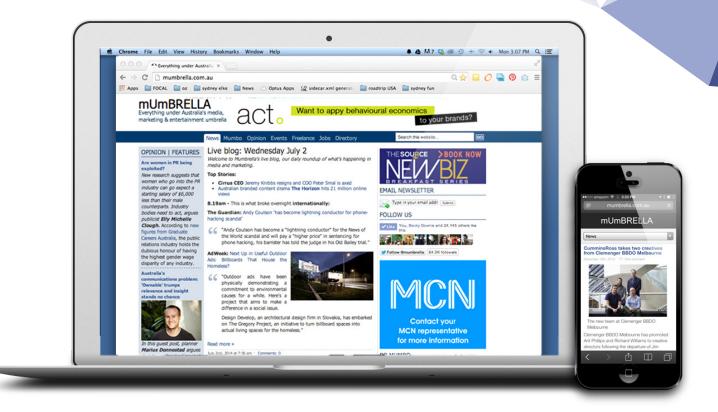

# **mUmBRELLA** WEBSITE

mumbrella.com.au

SKIN

There are many ways to be part of our award-winning website. Your campaign will run across every page on the Mumbrella website (except banner ads). Campaigns can be restricted to locations (city/state) and times of day. All campaigns are targeted to Australian IPs unless otherwise requested.

### FAST FACTS

Daily unique browsers: 11,810 (average)

Monthly page impressions: 811,807 (average)

Average session duration: 02:39 Audited Media Association of Australia, May 2014