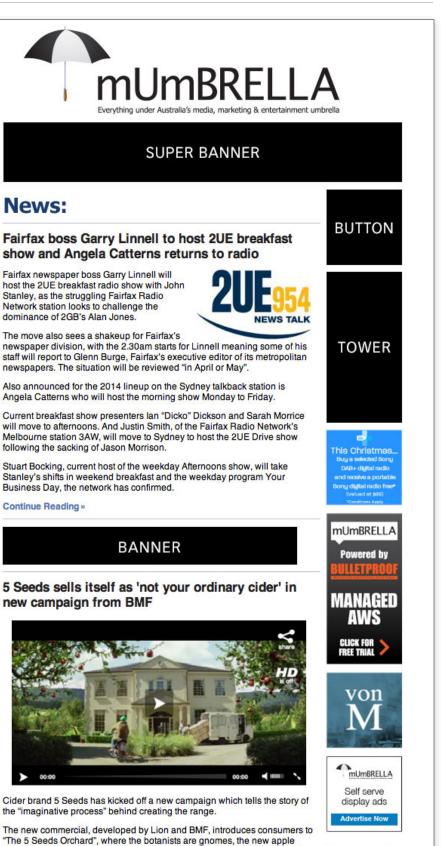

### AD OPTIONS & SPECS

Our daily e-newsletter reaches 35,621 people per day (ABA audit August 2013) and provides a range of options for advertisers. Rates are per week or per month.

SUPER BANNER: 600x90 pixels. Supply as jpg or gif - max 50KB. Rates: \$1,800 / \$7,200

**BANNER:** 468x60 pixels. Supply as jpg or gif - max 50KB. Rates: \$1,260 / \$4,030

**TOWER:** 120x240 pixels. Supply as jpg or gif - max 50KB. Rates: \$960 / \$3,090

**BUTTON:** 120x120 pixels. Supply as jpg or gif - max 50KB. Rates: \$520 / \$1,650